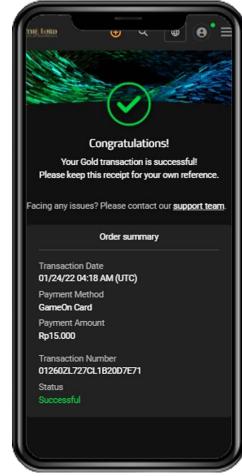

# **Encirpay Payment Flow** See our payment flow below for each payment type

## **GOC Wallet**



Insert ID Game

OCEPAN'SAGA

PLIH PRODUK YANG INGIN DIBELI

DARON

DB Bimond

IDR 14.000

200 Bimond

IDR 70.000

1000 Biencod

IDR 140.000

1000 Biencod

IDR 280.000

111

Choose Item/product



Choose GOC wallet Payments



Login GOC, input GOC ID and Password



Confirm your payment



Payment

success

Close and back to merchant



Transaction success



#### OVO, ShopeePay, DANA, GO-PAY, Jenius



### **BANK Virtual Account**

BCA VA, BNI VA, CIMB VA, Permata VA



#### **Internet Banking** Klik BCA, KlikPay, CIMB Click



#### Convenience Store (OTC) Alfamart & Indomaret





Transaction success

#### **TELCO (DCB)** Telkomsel, Indosat, Three, XL



#### **PPCard** Game-On









Transaction success

# Denom Game-On ▶ 15.000 ▶ 30.000 ▶ 100.000 ▶ 200.000

- > 200.000
- > 300.000

Select "GameOn card" as your preferred payment.

Input the GAME ON card number then click the "REDEEM" button