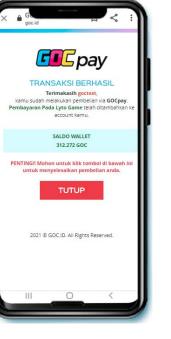

Login GOC, input GOC ID and Password

Confirm your payment

Payment

success

Close and back to merchant

Transaction success