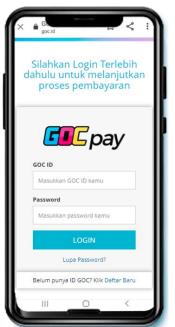

Login GOC, input GOC ID and Password

Confirm your payment

Payment

success

Close and back to merchant

Transaction success