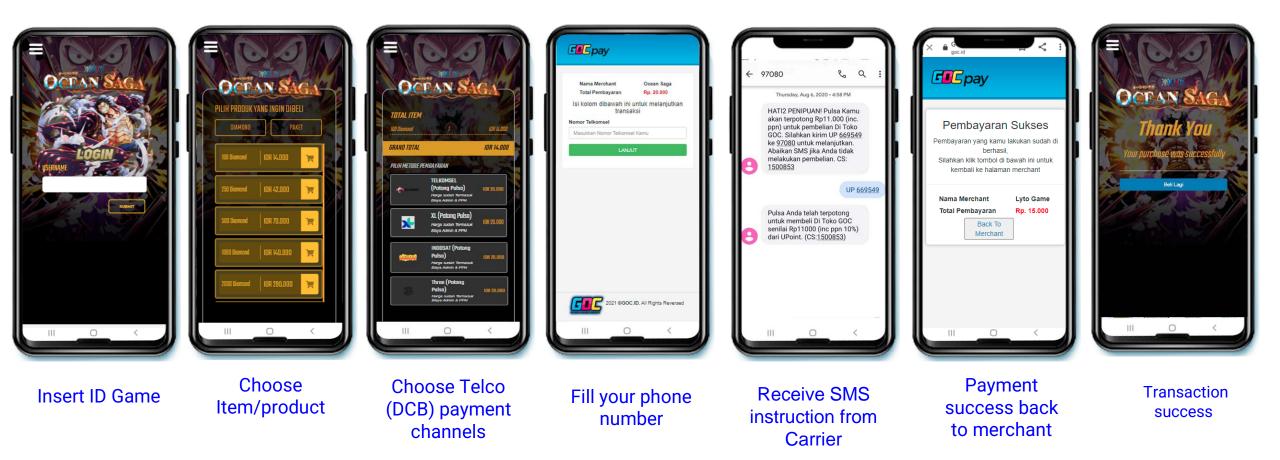

# **Encirpay Payment Flow** See our payment flow below for each payment type

## **GOC Wallet**



Insert ID Game

OCEPAN'SAGA

PLIH PRODUK YANG INGIN DIBELI

DARON

DB Bimond

IDR 14.000

200 Bimond

IDR 70.000

1000 Biencod

IDR 140.000

1000 Biencod

IDR 280.000

111

Choose Item/product



Choose GOC wallet Payments



Login GOC, input GOC ID and Password



Confirm your payment



Payment

success

Close and back to merchant



Transaction success



#### OVO, ShopeePay, DANA, GO-PAY, Jenius



### **BANK Virtual Account**

BCA VA, BNI VA, CIMB VA, Permata VA



#### **Internet Banking** Klik BCA, KlikPay, CIMB Click



#### Convenience Store (OTC) Alfamart & Indomaret





Transaction success

#### **TELCO (DCB)** Telkomsel, Indosat, Three, XL



#### **PPCard** Game-On









Transaction success

# Denom Game-On ▶ 15.000 ▶ 30.000 ▶ 100.000 ▶ 200.000

- > 200.000
- > 300.000

Select "GameOn card" as your preferred payment.

Input the GAME ON card number then click the "REDEEM" button