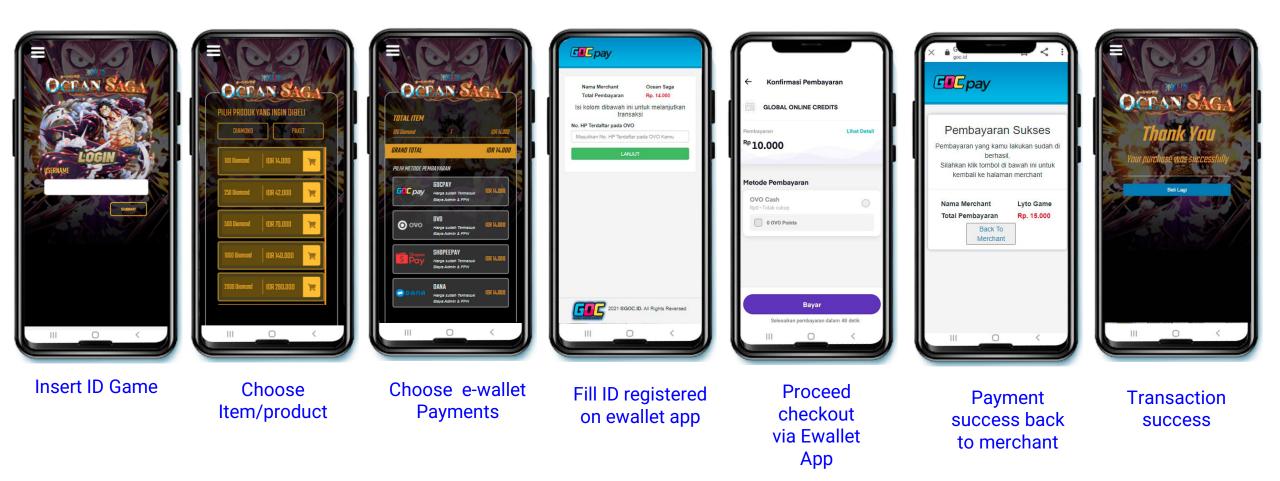

# **Encirpay Payment Flow** See our payment flow below for each payment type

## **GOC Wallet**



Insert ID Game

OCEPAN'SAGA

PLIH PRODUK YANG INGIN DIBELI

DARON

DB Bimond

IDR 14.000

200 Bimond

IDR 70.000

1000 Biencod

IDR 140.000

1000 Biencod

IDR 280.000

111

Choose Item/product



Choose GOC wallet Payments



Login GOC, input GOC ID and Password



Confirm your payment



Payment

success

Close and back to merchant



Transaction success



#### OVO, ShopeePay, DANA, GO-PAY, Jenius



### **BANK Virtual Account**

BCA VA, BNI VA, CIMB VA, Permata VA



#### **Internet Banking** Klik BCA, KlikPay, CIMB Click



#### Convenience Store (OTC) Alfamart & Indomaret





Transaction success

#### **TELCO (DCB)** Telkomsel, Indosat, Three, XL



#### **PPCard** Game-On









Transaction success

# Denom Game-On ▶ 15.000 ▶ 30.000 ▶ 100.000 ▶ 200.000

- > 200.000
- > 300.000

Select "GameOn card" as your preferred payment.

Input the GAME ON card number then click the "REDEEM" button