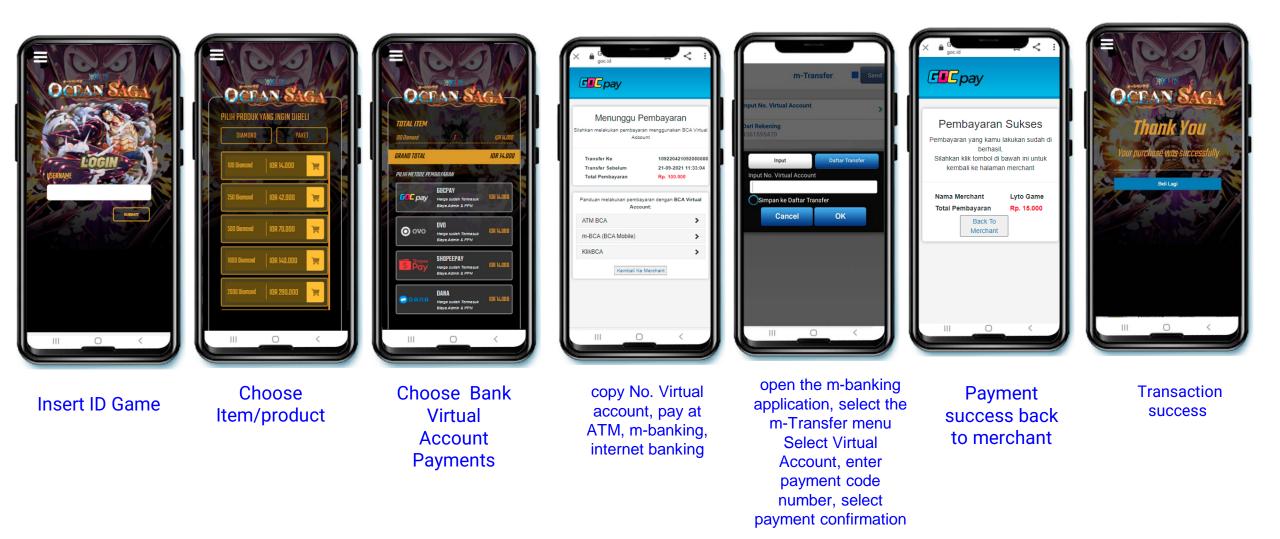

### **BANK Virtual Account**

BCA VA, BNI VA, CIMB VA, Permata VA

#### **Internet Banking** Klik BCA, KlikPay, CIMB Click