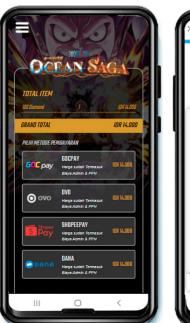

IDR 70.000

1000 Biencod

IDR 140.000

1000 Biencod

IDR 280.000

111

Choose Item/product

Choose GOC wallet Payments

Login GOC, input GOC ID and Password

Confirm your payment

Payment

success

Close and back to merchant

Transaction success