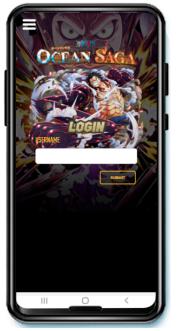

## **GOC Wallet**

Insert ID Game

OCEPAN'SAGA

PLIH PRODUK YANG INGIN DIBELI

DARON

DB Bimond

IDR 14.000

200 Bimond

IDR 70.000

1000 Biencod

IDR 140.000

1000 Biencod

IDR 280.000

111

Choose Item/product

Choose GOC wallet Payments

Login GOC, input GOC ID and Password

Confirm your payment

Payment

success

Close and back to merchant

Transaction success