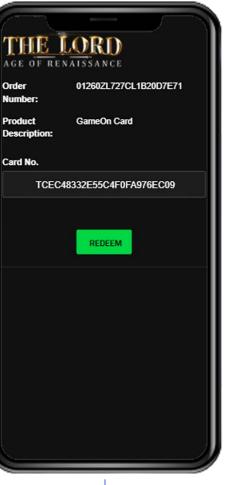

#### **PPCard** Game-On

Transaction success

# Denom Game-On ▶ 15.000 ▶ 30.000 ▶ 100.000 ▶ 200.000

- > 200.000
- > 300.000

Select "GameOn card" as your preferred payment.

Input the GAME ON card number then click the "REDEEM" button