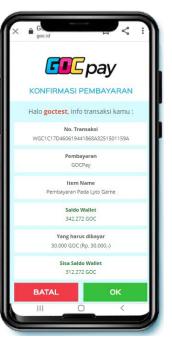

Login GOC, input GOC ID and Password

Confirm your payment

Payment

success

Close and back to merchant

Transaction success