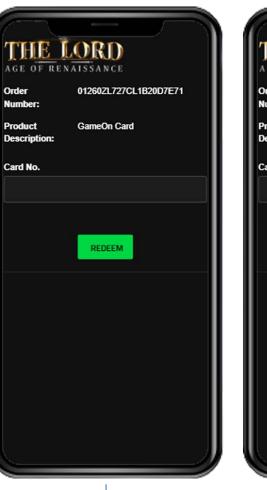

#### **PPCard** Game-On

Transaction success

# Denom Game-On ▶ 15.000 ▶ 30.000 ▶ 100.000 ▶ 200.000

- > 200.000
- > 300.000

Select "GameOn card" as your preferred payment.

Input the GAME ON card number then click the "REDEEM" button