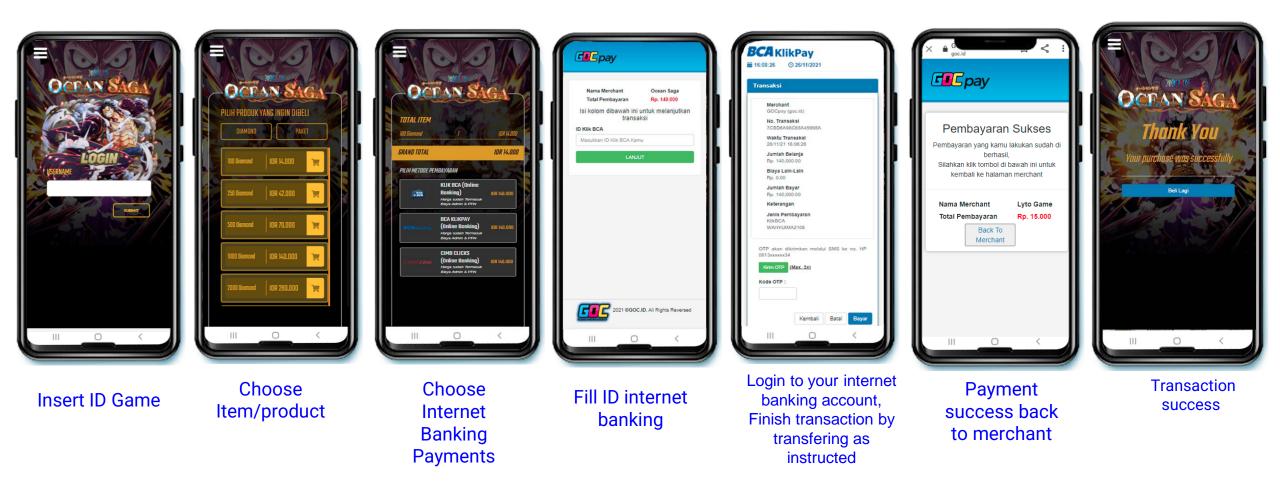

# **Encirpay Payment Flow** See our payment flow below for each payment type

## **GOC Wallet**



Insert ID Game

OCEPAN'SAGA

PLIH PRODUK YANG INGIN DIBELI

DARON

DB Bimond

IDR 14.000

200 Bimond

IDR 70.000

1000 Biencod

IDR 140.000

1000 Biencod

IDR 280.000

111

Choose Item/product



Choose GOC wallet Payments



Login GOC, input GOC ID and Password



Confirm your payment



Payment

success

Close and back to merchant



Transaction success



#### OVO, ShopeePay, DANA, GO-PAY, Jenius



### **BANK Virtual Account**

BCA VA, BNI VA, CIMB VA, Permata VA



#### **Internet Banking** Klik BCA, KlikPay, CIMB Click



#### Convenience Store (OTC) Alfamart & Indomaret





Transaction success

#### **TELCO (DCB)** Telkomsel, Indosat, Three, XL



#### **PPCard** Game-On









Transaction success

# Denom Game-On ▶ 15.000 ▶ 30.000 ▶ 100.000 ▶ 200.000

- > 200.000
- > 300.000

Select "GameOn card" as your preferred payment.

Input the GAME ON card number then click the "REDEEM" button