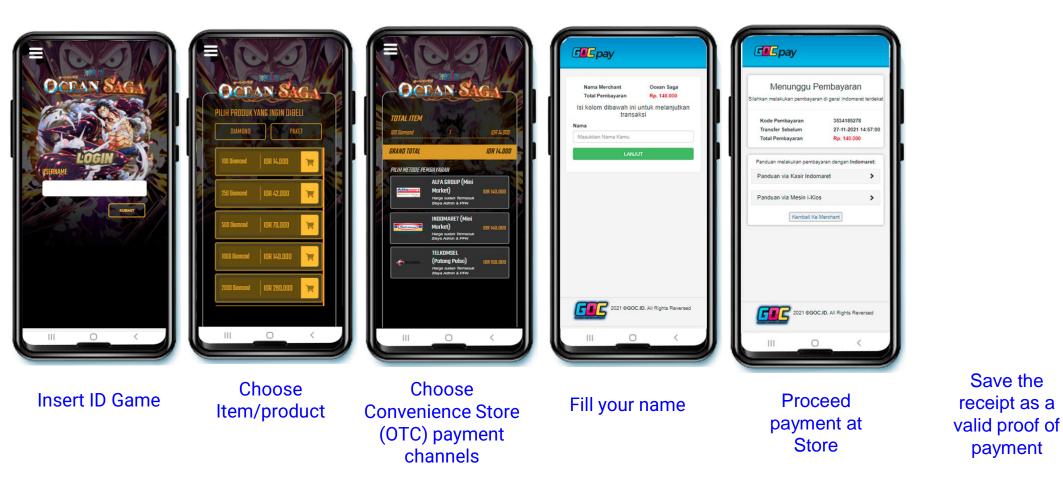

# **Encirpay Payment Flow** See our payment flow below for each payment type

## **GOC Wallet**



Insert ID Game

OCEPAN'SAGA

PLIH PRODUK YANG INGIN DIBELI

DARON

DB Bimond

IDR 14.000

200 Bimond

IDR 70.000

1000 Biencod

IDR 140.000

1000 Biencod

IDR 280.000

111

Choose Item/product



Choose GOC wallet Payments



Login GOC, input GOC ID and Password



Confirm your payment



Payment

success

Close and back to merchant



Transaction success



#### OVO, ShopeePay, DANA, GO-PAY, Jenius



### **BANK Virtual Account**

BCA VA, BNI VA, CIMB VA, Permata VA



#### **Internet Banking** Klik BCA, KlikPay, CIMB Click



#### Convenience Store (OTC) Alfamart & Indomaret





Transaction success

#### **TELCO (DCB)** Telkomsel, Indosat, Three, XL



#### **PPCard** Game-On









Transaction success

# Denom Game-On ▶ 15.000 ▶ 30.000 ▶ 100.000 ▶ 200.000

- > 200.000
- > 300.000

Select "GameOn card" as your preferred payment.

Input the GAME ON card number then click the "REDEEM" button