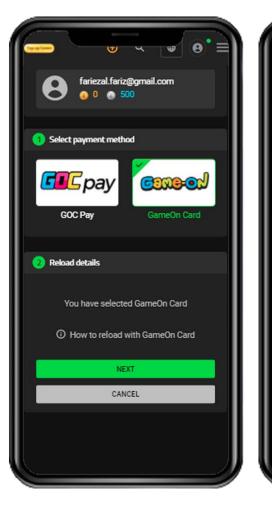

#### **PPCard** Game-On

Transaction success

# Denom Game-On ▶ 15.000 ▶ 30.000 ▶ 100.000 ▶ 200.000

- > 200.000
- > 300.000

Select "GameOn card" as your preferred payment.

Input the GAME ON card number then click the "REDEEM" button